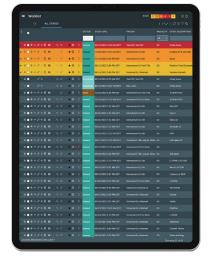

### ADVANCED CLIENT VIEWER

- Lightweight & Fast
- Patient List & Viewer
- Simple Annotations Enabled
- Tap, Drag, and Pinch
- Patient Filter & Search
- Diagnostic DICOM Viewing

### ZERO FOOTPRINT WEB VIEWER

iPad®, iPhone®, Android™, tvOS, any mobile or smart device!

2020imaging.net/podiatry