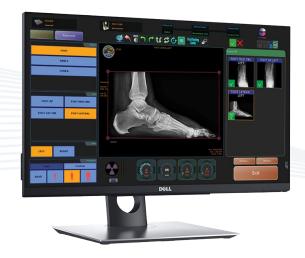

# **ACQUISITION INTERFACE**

Advanced Viewer

• Image Fine Tuning

• Exam Room Viewing

• Podiatric Toolset Included

• Fast, User Friendly Interface

| ≡ | Multi-funtion Studylist | <b>Q</b> |
|---|-------------------------|----------|
|   |                         |          |

- EHR Integration Ready\*
- Burn/Import CDs
- Custom Search/Query
- Customized User Settings

# • Under 6 second ( ) Processing

- Preset X-ray Exams
- Anatomical Program (APR)
- Advanced Image Processing
- Touchscreen Enabled

#### • Background Submission

- Adult & Pediatric Settings
- Fully Customizable
- Image Enhancement Tools
- User Friendly Interface