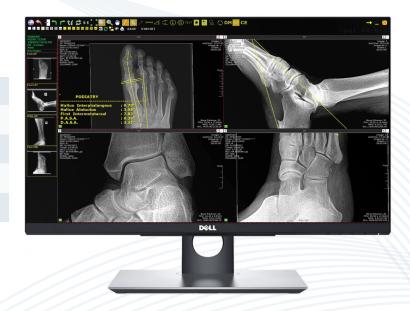

### ADVANCED CLIENT VIEWER

- Lightweight & Fast
- Patient List & Viewer
- Simple Annotations Enabled
- Tap, Drag, and Pinch
- Patient Filter & Search
- Diagnostic DICOM Viewing

### ZERO FOOTPRINT WEB VIEWER

iPad®, iPhone®, Android™, tvOS, any mobile or smart device!

2020imaging.net/podiatry