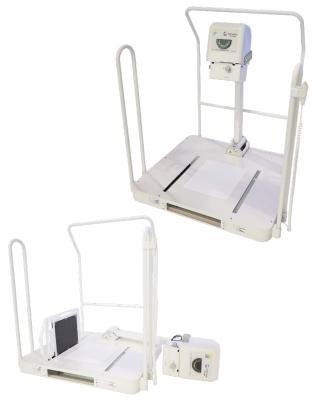

# RETROFIT ANY X-RAY

Wireless & Tethered DR Compatible All options qualify for ADA Tax Credit

Example of a converted X-Cel X-Ray, retrofitted to the BD-715 base/arm assembly with new 14x17 Universal DR panel.

NOTE: Existing Tube head & control utilized.