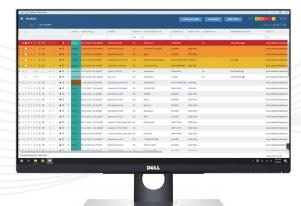

# **ACQUISITION INTERFACE**

Advanced Viewer

• Image Fine Tuning

• Exam Room Viewing

• Podiatric Toolset Included

• Fast, User Friendly Interface

| ≡ | Multi-funtion Studylist | <b>Q</b> |
|---|-------------------------|----------|
|   |                         |          |

- EHR Integration Ready\*
- Burn/Import CDs
- Custom Search/Query
- Customized User Settings