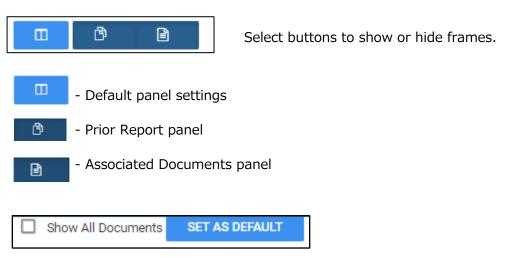

## Multi-panel options

Selecting Show All Documents as default will prevent document types from being hidden when auditing the reports.