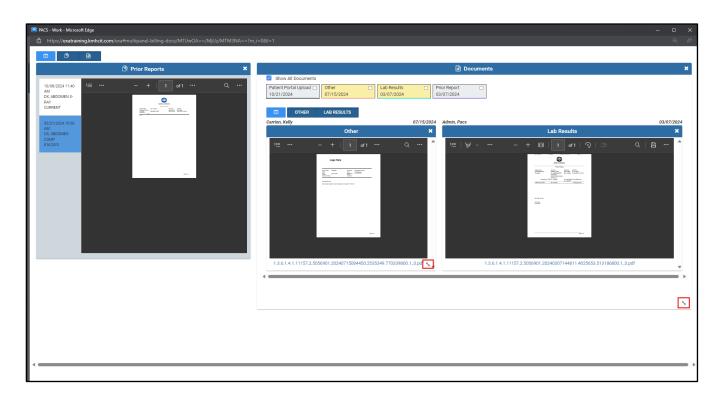

This document describes the multi-panel function in Billing.

The multi-panel document viewer is available by selecting the Documents and Reports button in the Edit Study or Edit Claim screen. It includes two frames that you resize by hovering over the bottom-right corner of a frame and dragging the sizing cursor.

If more than two documents are available, you can open a new one by dragging a document metadata block from the top of the panel into a document viewing frame.

| RACS - Work - Microsoft Edge                                                         | - o x             |
|--------------------------------------------------------------------------------------|-------------------|
| thtps://exatraining.kmhoit.com/exa#multipanei-billing-docs/M2My/NDE+/Mjky?m_i=08di=1 | Q, A <sup>4</sup> |
| <b>a</b> (9) <b>b</b>                                                                |                   |
| Documents                                                                            | ×                 |
| Show All Documents                                                                   |                   |
| Patient Forms Patient Forms Patient Forms D1/23/2024 D5/16/2023                      |                   |
| D PATHENT FORMS DROP DOCUMENT TO PREVIEW                                             |                   |
| COMPARISH FORMS DROP DOCUMENT TO PREVIEW     Admin Parcs     01/24/2024              |                   |
| Patient Forms ¥ Drop Document to Preview                                             | ×                 |
|                                                                                      |                   |
|                                                                                      |                   |
|                                                                                      |                   |
|                                                                                      |                   |
|                                                                                      |                   |
| No document was set to auto open yet                                                 |                   |
|                                                                                      |                   |
|                                                                                      |                   |
|                                                                                      |                   |
| **************************************                                               |                   |
|                                                                                      |                   |
|                                                                                      |                   |
| Prior Reports X                                                                      |                   |
|                                                                                      |                   |
| CR BIVE AGE STUDIES<br>6 MISO                                                        |                   |
| 03,(77/202.4 1 00 PM                                                                 |                   |
| CR.ABC0MEX.KAY<br>9 M 12 D                                                           |                   |
|                                                                                      |                   |
|                                                                                      |                   |