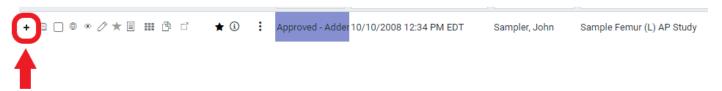

## **DICOM-send individual images and series**

1. In user settings, clear the **Show Priors** checkbox.

2. On the worklist, find the study containing images you want to send and then select the plus button.

3. Select the plus button again, and then select the picture buttons to determine which images and series you want to send.

4. Select the checkboxes of the images and series that you want.

500-000534A 2