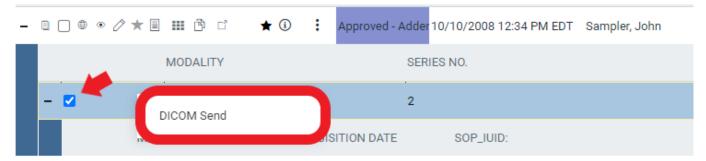

## 5. Right-click and select **DICOM Send**.

6. Select the send destination and then select SEND TO SELECTED.

500-000534A 3