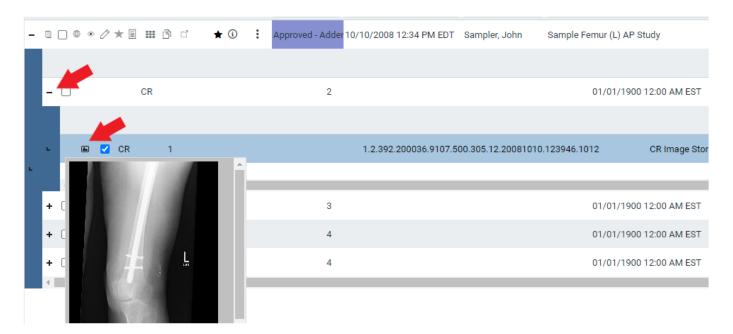

3. Select the plus button again, and then select the picture buttons to determine which images and series you want to send.

4. Select the checkboxes of the images and series that you want.

500-000534A 2