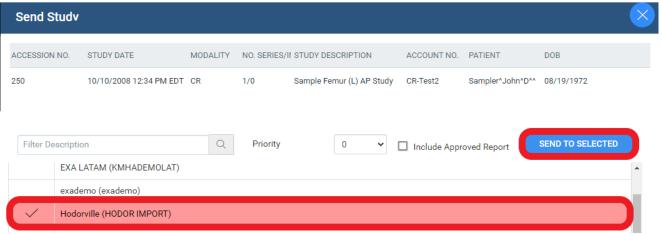

## 5. Right-click and select **DICOM Send**.

6. Select the send destination and then select SEND TO SELECTED.

500-000534A 3