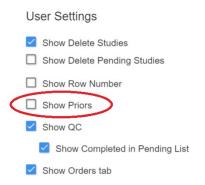

## **DICOM-send individual images and series**

1. In user settings, clear the **Show Priors** checkbox.

2. On the worklist, find the study containing images you want to send and then select the plus button.