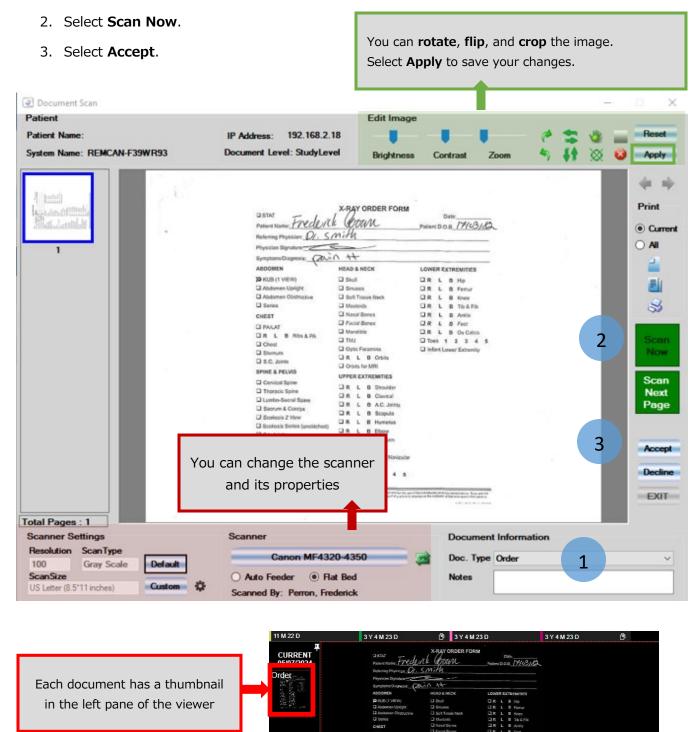

#### Scan to Study or Order

1. Select the **Doc. Type** (series description).

500-000834A 3