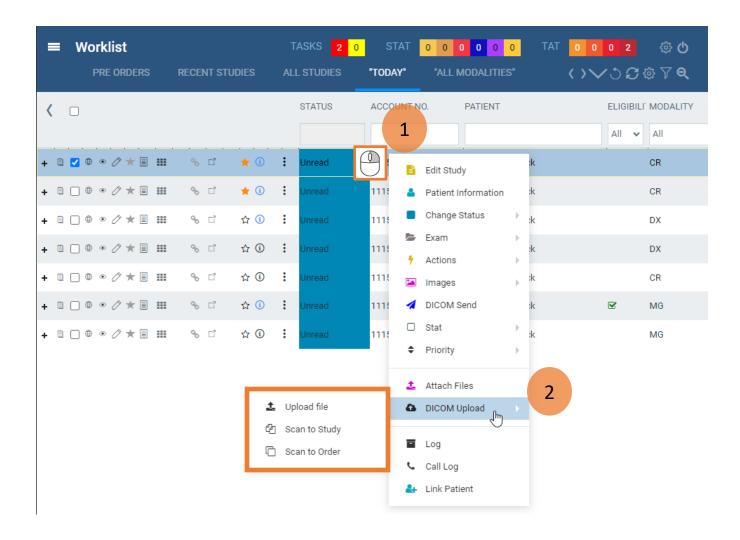

#### **DICOM Upload**

- 1. Right-click a study.
- 2. Hover over the **DICOM Upload** submenu.

3. Select one of the following options.

## Upload file

 Upload document (PDF, image) from your computer

#### Scan to Study

• Scan a document if the study already has images

### Scan to Order

 Scan a document if the study doesn't already have images

2 500-000834A