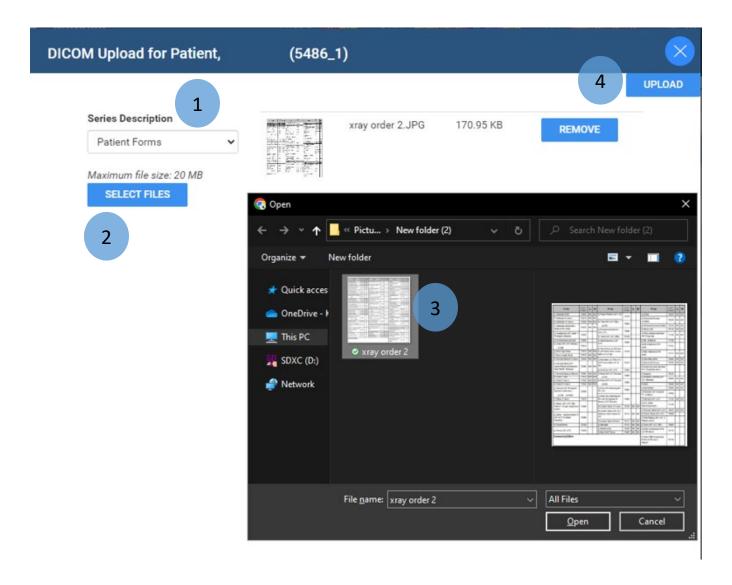

#### **Upload a File**

- 1. Select the **Series Description** (document type).
- 2. Select **SELECT FILES**.
- 3. Browse for and select on or more files to upload.
- 4. Select UPLOAD.

5. Confirmation

500-000834A