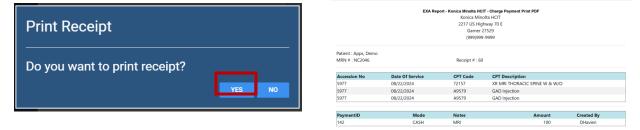

3. In the **Print Receipt** dialog, select **YES**.

The receipt opens in a new browser tab.

Please keep this receipt for your record