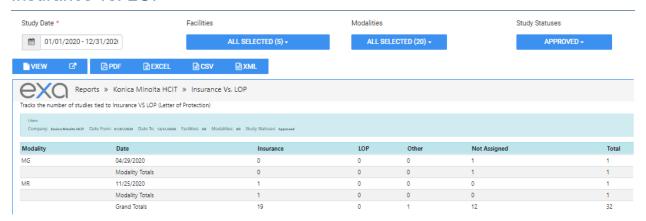

s Variance





# Studies Breakdown





# Studies by Modality



# Studies by Modality Room





### Modality Breakdown



### **Technologist Productivity**



#### **IMPORTANT**

Adding patient detail and exporting to Excel will show **Tech start time**, **Tech end time**, and **Total time**.





# Fees by Facility and Modality



# Fees by Radiologist and Modality

Radiologist fee schedules must be set up under **Setup** > **Resources** > **Provider Pay Schedule**.







# Turnaround Time (TAT) - Calculated





### Relative Value Units



### Referring Physician Study Count





# **Completed Schedules**



### Monthly/Daily Study Goals

Goals must be set up under SETUP > Office > Monthly Goals.





# **STAT Tracking**



# **Transcription Study Count**





#### Insurance vs. LOP



# Marketing Report Export



#### **Audit Trail**

This is the audit trail for the Break the Glass function in Provider Portal.





### **Patients**

#### Worksheet



# My reports

You can view, open, and download reports that you previously saved. Reports Delete after 5 days.

- 1. On the burger menu, click the arrow next to **REPORTS**, and then click **MY REPORTS**.
- 2. Select a report in the list, and then:
- Click to download
- Click to open