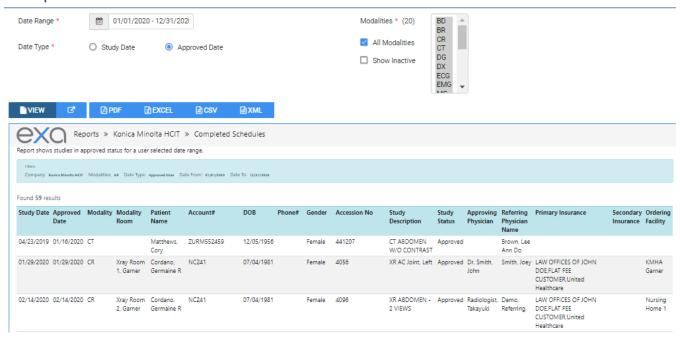

uler Activity**





### **Unfinished Studies**

This report lists studies currently *not* in the selected study statuses for the selected facilities and date range.





# Referrals Variance





# Studies Breakdown





# Studies by Modality



# Studies by Modality Room





### Modality Breakdown



### **Technologist Productivity**



#### **IMPORTANT**

Adding patient detail and exporting to Excel will show **Tech start time**, **Tech end time**, and **Total time**.





# Fees by Facility and Modality



# Fees by Radiologist and Modality

Radiologist fee schedules must be set up under **Setup** > **Resources** > **Provider Pay Schedule**.







# Turnaround Time (TAT) - Calculated





### Relative Value Units



### Referring Physician Study Count





# **Completed Schedules**



### Monthly/Daily Study Goals

Goals must be set up under SETUP > Office > Monthly Goals.





# **STAT Tracking**



# **Transcription Study Count**





#### Insurance vs. LOP



# Marketing Report Export



#### **Audit Trail**

This is the audit trail for the Break the Glass function in Provider Portal.





### **Patients**

#### Worksheet



# My reports

You can view, open, and download reports that you previously saved. Reports Delete after 5 days.

- 1. On the burger menu, click the arrow next to **REPORTS**, and then click **MY REPORTS**.
- 2. Select a report in the list, and then:
- Click to download
- Click to open