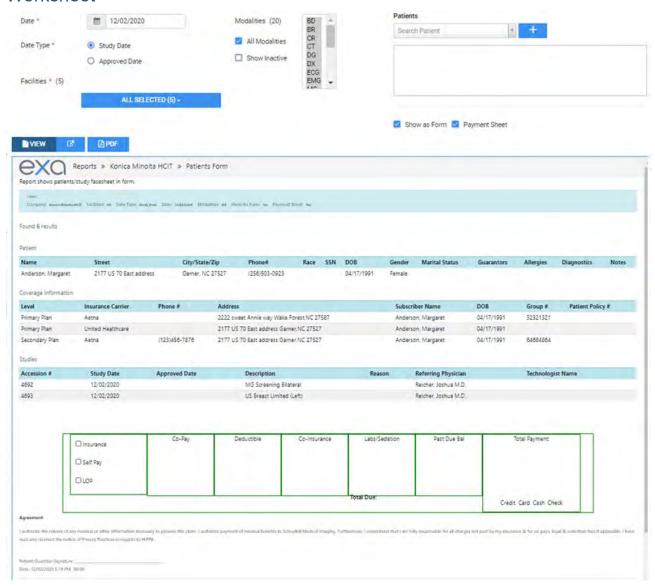

MPORTANT**

Adding patient detail and exporting to Excel will show **Tech start time**, **Tech end time**, and **Total time**.





# Fees by Facility and Modality



# Fees by Radiologist and Modality

Radiologist fee schedules must be set up under **Setup** > **Resources** > **Provider Pay Schedule**.







# Turnaround Time (TAT) - Calculated





### Relative Value Units



### Referring Physician Study Count





# **Completed Schedules**



### Monthly/Daily Study Goals

Goals must be set up under SETUP > Office > Monthly Goals.





# **STAT Tracking**



# **Transcription Study Count**





#### Insurance vs. LOP



# Marketing Report Export



#### **Audit Trail**

This is the audit trail for the Break the Glass function in Provider Portal.





### **Patients**

#### Worksheet



# My reports

You can view, open, and download reports that you previously saved. Reports Delete after 5 days.

- 1. On the burger menu, click the arrow next to **REPORTS**, and then click **MY REPORTS**.
- 2. Select a report in the list, and then:
- Click to download
- Click to open