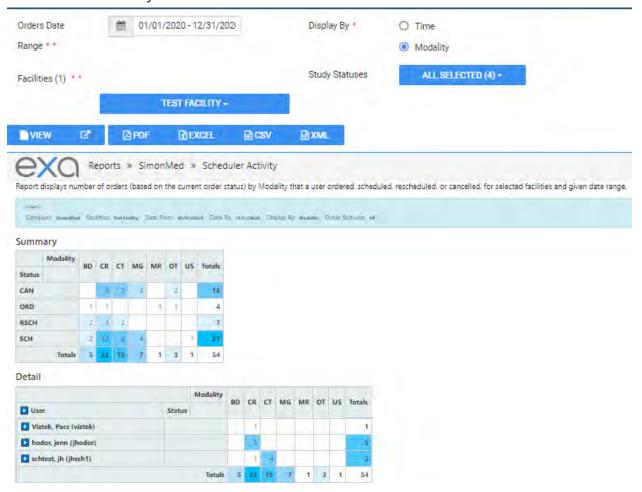

r Code | Referring<br>Provider<br>Address   | Referring Provider email          |
| Referring<br>Provider Fax             | Referring<br>Provider Phone<br>Number | Ordering<br>Facility         | Critical findings          | Addendum<br>Approved Date          | Approved/Coded time               |
| ICD Codes                             | Study Status                          | Patient full<br>Name         | Addendum<br>Report Count   | Orientation                        | Insurance Provider Type           |

Also includes **Secondary and Tertiary Insurance Information** columns, and **CC Referring Provider Information** columns.



# Marketing Rep. Activities



# **Unsigned Orders**





# **Operations**

### **Study Details**



#### **Cancellation Reason**





# **Scheduler Activity**





### **Unfinished Studies**

This report lists studies currently *not* in the selected study statuses for the selected facilities and date range.





# Referrals Variance





# Studies Breakdown





# Studies by Modality



# Studies by Modality Room





### Modality Breakdown



### **Technologist Productivity**



#### **IMPORTANT**

Adding patient detail and exporting to Excel will show **Tech start time**, **Tech end time**, and **Total time**.





# Fees by Facility and Modality



# Fees by Radiologist and Modality

Radiologist fee schedules must be set up under **Setup** > **Resources** > **Provider Pay Schedule**.







# Turnaround Time (TAT) - Calculated





### Relative Value Units



### Referring Physician Study Count





# **Completed Schedules**



### Monthly/Dai