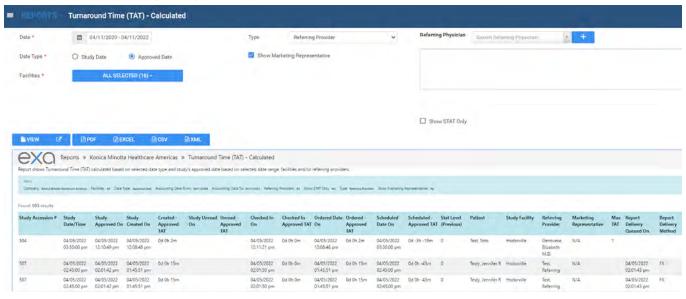

Orders**





# **Operations**

### **Study Details**



#### **Cancellation Reason**





# **Scheduler Activity**





### **Unfinished Studies**

This report lists studies currently *not* in the selected study statuses for the selected facilities and date range.





# Referrals Variance





# Studies Breakdown





# Studies by Modality



# Studies by Modality Room





### Modality Breakdown



### **Technologist Productivity**



#### **IMPORTANT**

Adding patient detail and exporting to Excel will show **Tech start time**, **Tech end time**, and **Total time**.





# Fees by Facility and Modality



# Fees by Radiologist and Modality

Radiologist fee schedules must be set up under **Setup** > **Resources** > **Provider Pay Schedule**.







# Turnaround Time (TAT) - Calculated





### Relative Value Units



### Referring Physician Study Count





# **Completed Schedules**



### Monthly/Daily Study Goals

Goals must be set up under SETUP > Office > Monthly Goals.





# **STAT Tracking**



# **Transcription Study Count**





#### Insurance vs. LOP



# Marketing Report Export



#### **Audit Trail**

This is the audit trail for the Break the Glass function in Provider Portal.





### **Patients**

#### Worksheet



# My reports

You can view, open, and download reports that you previously saved. Reports Delete after 5 days.

- 1. On the burger menu, click the arrow next to **REPORTS**, and then click **MY REPORTS**.
- 2. Select a report in the list, and then:
- Click to download
- Click to open