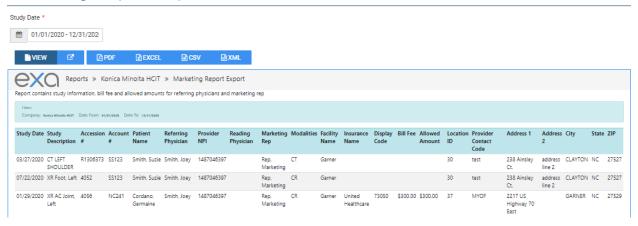

akdown





# Studies by Modality



# Studies by Modality Room





### Modality Breakdown



### **Technologist Productivity**



#### **IMPORTANT**

Adding patient detail and exporting to Excel will show **Tech start time**, **Tech end time**, and **Total time**.





# Fees by Facility and Modality



# Fees by Radiologist and Modality

Radiologist fee schedules must be set up under **Setup** > **Resources** > **Provider Pay Schedule**.







# Turnaround Time (TAT) - Calculated





### Relative Value Units



### Referring Physician Study Count





# **Completed Schedules**



### Monthly/Daily Study Goals

Goals must be set up under SETUP > Office > Monthly Goals.





# **STAT Tracking**



# **Transcription Study Count**





#### Insurance vs. LOP



# Marketing Report Export



#### **Audit Trail**

This is the audit trail for the Break the Glass function in Provider Portal.





### **Patients**

#### Worksheet



# My reports

You can view, open, and download reports that you previously saved. Reports Delete after 5 days.

- 1. On the burger menu, click the arrow next to **REPORTS**, and then click **MY REPORTS**.
- 2. Select a report in the list, and then:
- Click to download
- Click to open