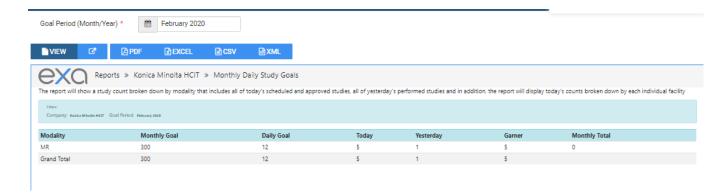

### Monthly/Daily Study Goals

Goals must be set up under SETUP > Office > Monthly Goals.