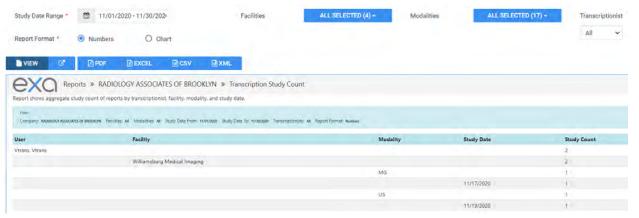

date range.





# Referrals Variance





# Studies Breakdown





# Studies by Modality



# Studies by Modality Room





### Modality Breakdown



### **Technologist Productivity**



#### **IMPORTANT**

Adding patient detail and exporting to Excel will show **Tech start time**, **Tech end time**, and **Total time**.





# Fees by Facility and Modality



# Fees by Radiologist and Modality

Radiologist fee schedules must be set up under **Setup** > **Resources** > **Provider Pay Schedule**.







# Turnaround Time (TAT) - Calculated





### Relative Value Units



### Referring Physician Study Count





# **Completed Schedules**



### Monthly/Daily Study Goals

Goals must be set up under SETUP > Office > Monthly Goals.





# **STAT Tracking**



# **Transcription Study Count**





#### Insurance vs. LOP



# Marketing Report Export



#### **Audit Trail**

This is the audit trail for the Break the Glass function in Provider Portal.





### **Patients**

#### Worksheet



# My reports

You can view, open, and download reports that you previously saved. Reports Delete after 5 days.

- 1. On the burger menu, click the arrow next to **REPORTS**, and then click **MY REPORTS**.
- 2. Select a report in the list, and then:
- Click to download
- Click to open