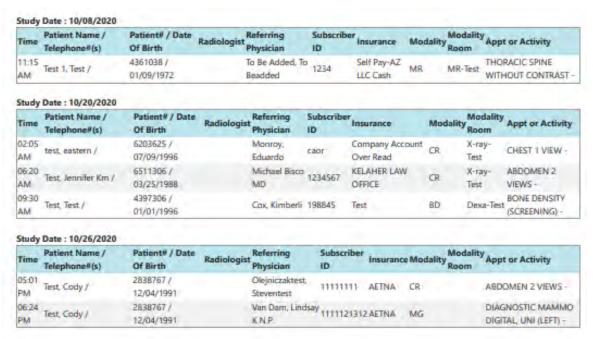

# **Exa® PACS/RIS**

# **Workflow Guide**

**Reports Dictionary** 

©2023 Konica Minolta Healthcare Americas, Inc.



# **Schedule & Exports**

### **Daily Schedules Reports**

Use the Reports Filter page to define the information to appear in the report.





### **Daily Schedules**



#### **Patient Form**





# Patient Daily Schedule form

|                        |                     |               | EXA Report      | Patient Dally Schedule    | Form                    |                     |  |  |
|------------------------|---------------------|---------------|-----------------|---------------------------|-------------------------|---------------------|--|--|
| Patient IO: 283/6767   |                     |               |                 |                           | ACC COLUMN              |                     |  |  |
|                        | Patient: lint, Cody |               |                 |                           | MRN:2000007             |                     |  |  |
|                        | Age; 20             |               |