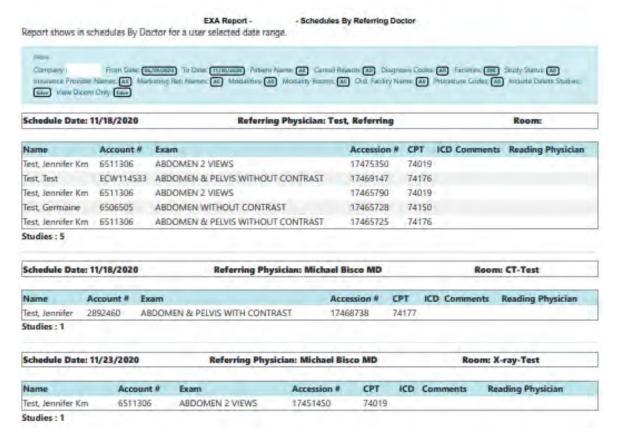

F  |                            |

# By Modality

Modality wise display the count based on the filters.

Filters:

Company: From Date: 09/21/2023 To Date: 09/21/2023 Patient Name: All Cancel Reason: All Diagnosis
Codes: All Facilities: All Study Status: All Insurance Provider Names: All Marketing Rep Names: All Modalities: All Modality Rooms: All Ord, Facility Name: All Procedure Codes: All Include Delete Studies: false View Dicom Only: false

| Modality | Total |
|----------|-------|
| BD       | 11    |
| BMD      | 2     |
| CR       | 34    |
| СТ       | 35    |
| DX       | 38    |
| MG       | 80    |
| MR       | 106   |
| NM       | 2     |
| ОТ       | 3     |
| RF       | 8     |
| SC       | 2     |
| US       | 138   |

500-000626B 6

459



# By Doctor (Ordering Physician)



# By Status





# By Transportation

This report is named "Schedules by Walkin" in the My Reports area.



Report shows schedules by transportation details for a user selected date range.



#### **Transport: Medical Transport**

| Patient                | Contact Number        | Study Date          | Facility                    |
|------------------------|-----------------------|---------------------|-----------------------------|
| Doe, John              | Home:                 |                     |                             |
| 123456 test            | Mobile :              | 07/29/2020 11:00 am | KMMI                        |
| testtown - Ri - 68046  | Work:                 |                     |                             |
| Test, Test             | Home:                 |