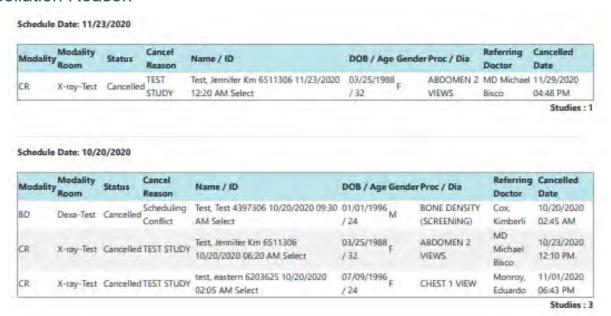

|                                          |                                |  |  |
| Referring Physician Name                  | : Michael Bisco MD    | Referring Physician                      | n Fax #: 4808923258            |  |  |
| Referring Physician Name                  | : Michael Bisco MD    | Referring Physician                      | n Fax #: 4808923258<br>Phone # |  |  |
|                                           |                       |                                          |                                |  |  |
| Patient Name                              | Accession #           | Schedule Date                            |                                |  |  |



# Study List - Ordering Facility



# Study List - Technologist





#### **Cancellation Reason**



### Study by Radiologist



| Approving Physician Name | Modality | Studies Count By Modality |
|--------------------------|----------|---------------------------|
| Apps-Rad, Demo           | СТ       | 1                         |
|                          | MG       | 1                         |
|                          | MR       | 2                         |
|                          | Total    | 4                         |

# **Export Completed Studies**



The exported report includes the following columns.



| Facility                              | Authorization                         | CPT codes                    | SSN                        | Home phone                         | Technologist                      |
|---------------------------------------|----------------