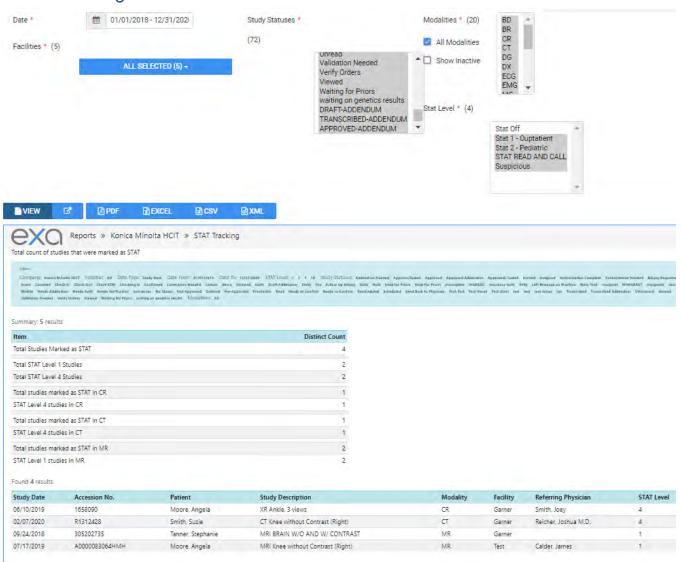

ses for the selected facilities and date range.





# Referrals Variance





# Studies Breakdown





# Studies by Modality



# Studies by Modality Room





### Modality Breakdown



### **Technologist Productivity**



#### **IMPORTANT**

Adding patient detail and exporting to Excel will show **Tech start time**, **Tech end time**, and **Total time**.





# Fees by Facility and Modality



# Fees by Radiologist and Modality

Radiologist fee schedules must be set up under **Setup** > **Resources** > **Provider Pay Schedule**.







# Turnaround Time (TAT) - Calculated





### Relative Value Units



### Referring Physician Study Count





# **Completed Schedules**



### Monthly/Daily Study Goals

Goals must be set up under SETUP > Office > Monthly Goals.





# **STAT Tracking**



# **Transcription Study Count**





#### Insurance vs. LOP



# Marketing Report Export



#### **Audit Trail**

This is the audit trail for the Break the Glass function in Provider Portal.





### **Patients**

#### Worksheet



# My reports

You can view, open, and download reports that you previously saved. Reports Delete after 5 days.

- 1. On the burger menu, click the arrow next to **REPORTS**, and then click **MY REPORTS**.
- 2. Select a report in the list, and then:
- Click to download
- Click to open