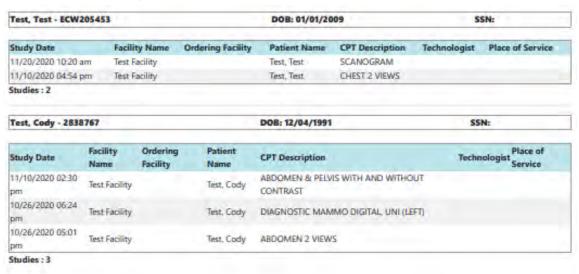

|                       |                                          |                                |  |  |
| Referring Physician Name                  | : Michael Bisco MD    | Referring Physician                      | n Fax #: 4808923258            |  |  |
| Referring Physician Name                  | : Michael Bisco MD    | Referring Physician                      | n Fax #: 4808923258<br>Phone # |  |  |
|                                           |                       |                                          |                                |  |  |
| Patient Name                              | Accession #           | Schedule Date                            |                                |  |  |



# Study List - Ordering Facility



# Study List - Technologist





#### **Cancellation Reason**



### Study by Radiologist



| Approving Physician Name | Modality | Studies Count By Modality |
|--------------------------|----------|---------------------------|
| Apps-Rad, Demo           | СТ       | 1                         |
|                          | MG       | 1                         |
|                          | MR       | 2                         |
|                          | Total    | 4                         |

# **Export Completed Studies**



The exported report includes the following columns.



| Facility                              | Authorization                         | CPT codes                    | SSN                        | Home phone                         | Technologist                      |
|----------------------