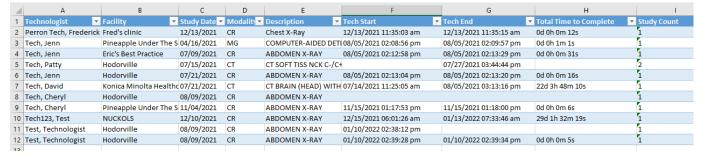

### **Technologist Productivity**

#### **IMPORTANT**

Adding patient detail and exporting to Excel will show **Tech start time**, **Tech end time**, and **Total time**.