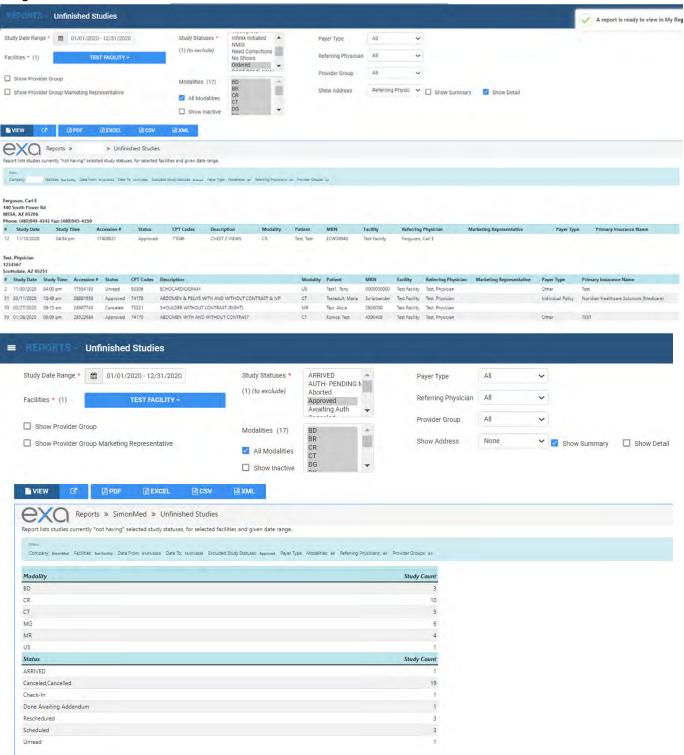

### **Unfinished Studies**

This report lists studies currently *not* in the selected study statuses for the selected facilities and date range.