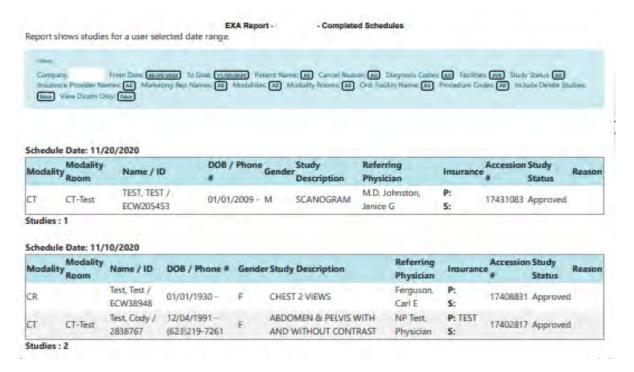

# By Transportation

This report is named "Schedules by Walkin" in the My Reports area.

Report shows schedules by transportation details for a user selected date range.

#### **Transport: Medical Transport**

| Patient                | Contact Number        | Study Date          | Facility                    |
|------------------------|-----------------------|---------------------|-----------------------------|
| Doe, John              | Home:                 |                     |                             |
| 123456 test            | Mobile :              | 07/29/2020 11:00 am | KMMI                        |
| testtown - Ri - 68046  | Work:                 |                     |                             |
| Test, Test             | Home:                 |                     |                             |
|                        | Mobile:               | 07/29/2020 10:45 am | KMMI                        |
|                        | Work:                 |                     |                             |
| Test, Danielle         | Home: (123)456-789    |                     |                             |
| 123 Main St            | Mobile: (123)467-8966 | 07/29/2020 09:10 am | KMMI                        |
| Gulfport - MS - 39503  | Work:                 |                     |                             |
| Sam, Yosemite G        | Home: (212)821-2222   |                     |                             |
| 123 Varmint Lane       | Mobile :              | 06/24/2020 04:40 pm | Looney Tunes Medical Center |
| LAKELAND - FL - 33812  | Work:                 |                     |                             |
| Nuckols, Thomas        | Home: (555)555-5555   |                     |                             |
| 123 Main Street        | Mobile:               | 05/04/2020 04:00 pm | KMMI                        |
| WASHOUGAL - WA - 98671 | Work:                 |                     |                             |
| Test, Colton           | Home:                 |                     |                             |
|                        | Mobile :              | 06/16/2020 12:20 am | KMMI                        |
| - AL -                 | Work:                 |                     |                             |

#### **Transport: Personal Vehicle**

| Patient      | Contact Number | Study Date          | Facility |
|--------------|----------------|---------------------|----------|
| 11111, 11111 | Home :         |                     |          |
|              | Mobile :       | 04/27/2020 09:00 am | KMMI     |
|              | Work:          |                     |          |