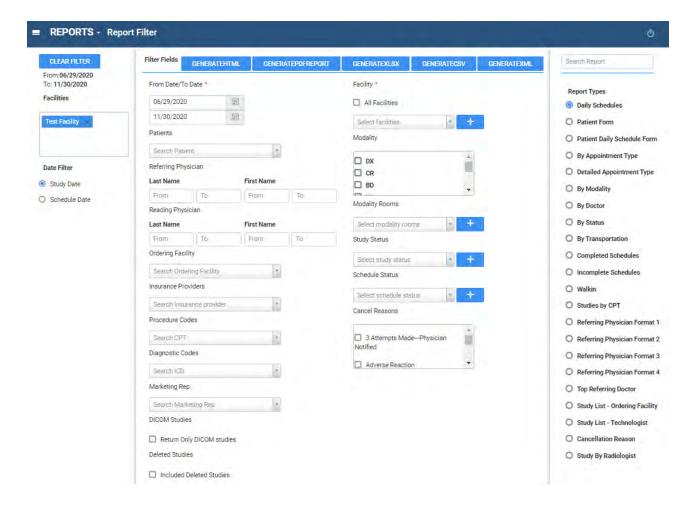

### **Daily Schedules Reports**

Use the Reports Filter page to define the information to appear in the report.

### **Daily Schedules**