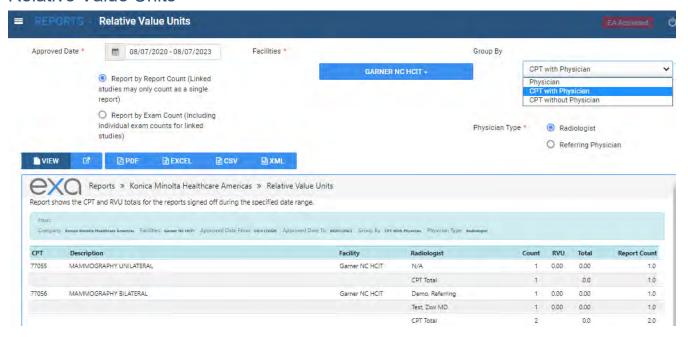

### **Study Details**



#### **Cancellation Reason**





# **Scheduler Activity**





### **Unfinished Studies**

This report lists studies currently *not* in the selected study statuses for the selected facilities and date range.





# Referrals Variance





# Studies Breakdown





# Studies by Modality



# Studies by Modality Room





### Modality Breakdown



### **Technologist Productivity**



#### **IMPORTANT**

Adding patient detail and exporting to Excel will show **Tech start time**, **Tech end time**, and **Total time**.





# Fees by Facility and Modality



# Fees by Radiologist and Modality

Radiologist fee schedules must be set up under **Setup** > **Resources** > **Provider Pay Schedule**.







# Turnaround Time (TAT) - Calculated





### Relative Value Units



### Referring Physician Study Count





# **Completed Schedules**



### Monthly/Daily Study Goals

Goals must be set up under SETUP > Office > Monthly Goals.





# **STAT Tracking**



# **Transcription Study Count**





#### Insurance vs. LOP



# Marketing Report Export



#### **Audit Trail**

This is the audit trail for the Break the Glass function in Provider Portal.





### **Patients**

#### Worksheet



# My reports

You can view, open, and download reports that you previously saved. Reports Delete after 5 days.

- 1. On the burger menu, click the arrow next to **REPORTS**, and then click **MY REPORTS**.
- 2. Select a report in the list, and then:
- Click to download
- Click to open