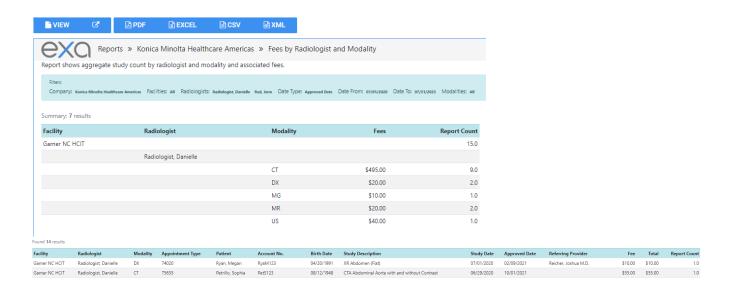

# Fees by Radiologist and Modality

Radiologist fee schedules must be set up under **Setup** > **Resources** > **Provider Pay Schedule**.