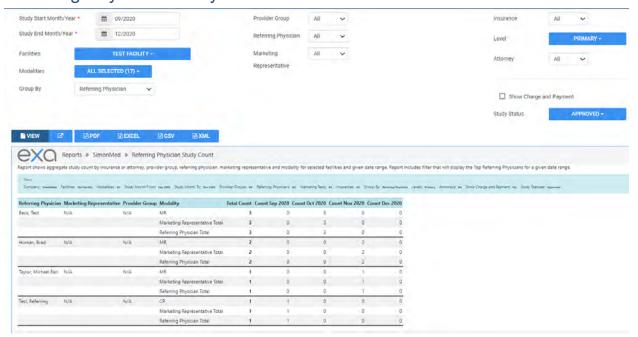

llation Reason**





# **Scheduler Activity**





### **Unfinished Studies**

This report lists studies currently *not* in the selected study statuses for the selected facilities and date range.





# Referrals Variance





# Studies Breakdown





# Studies by Modality



# Studies by Modality Room





### Modality Breakdown



### **Technologist Productivity**



#### **IMPORTANT**

Adding patient detail and exporting to Excel will show **Tech start time**, **Tech end time**, and **Total time**.





# Fees by Facility and Modality



# Fees by Radiologist and Modality

Radiologist fee schedules must be set up under **Setup** > **Resources** > **Provider Pay Schedule**.







# Turnaround Time (TAT) - Calculated





### Relative Value Units



### Referring Physician Study Count





# **Completed Schedules**



### Monthly/Daily Study Goals

Goals must be set up under SETUP > Office > Monthly Goals.





# **STAT Tracking**



# **Transcription Study Count**





#### Insurance vs. LOP



# Marketing Report Export



#### **Audit Trail**

This is the audit trail for the Break the Glass function in Provider Portal.





### **Patients**

#### Worksheet



# My reports

You can view, open, and download reports that you previously saved. Reports Delete after 5 days.

- 1. On the burger menu, click the arrow next to **REPORTS**, and then click **MY REPORTS**.
- 2. Select a report in the list, and then:
- Click to download
- Click to open