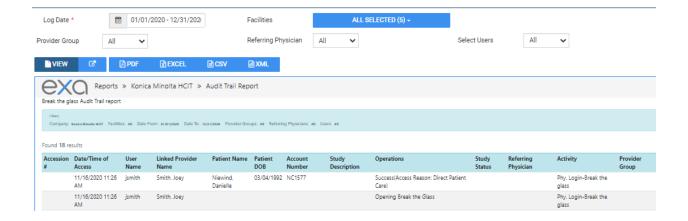

#### **Audit Trail**

This is the audit trail for the Break the Glass function in Provider Portal.