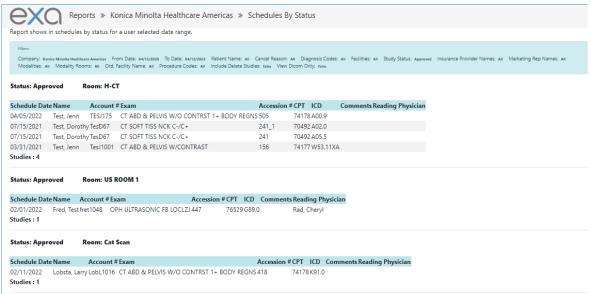

|

# By Modality

Modality wise display the count based on the filters.

Filters:

Company: From Date: 09/21/2023 To Date: 09/21/2023 Patient Name: All Cancel Reason: All Diagnosis
Codes: All Facilities: All Study Status: All Insurance Provider Names: All Marketing Rep Names: All Modalities: All Modality Rooms: All Ord, Facility Name: All Procedure Codes: All Include Delete Studies: false View Dicom Only: false

| Modality | Total |
|----------|-------|
| BD       | 11    |
| BMD      | 2     |
| CR       | 34    |
| СТ       | 35    |
| DX       | 38    |
| MG       | 80    |
| MR       | 106   |
| NM       | 2     |
| ОТ       | 3     |
| RF       | 8     |
| SC       | 2     |
| US       | 138   |

500-000626B 6

459



# By Doctor (Ordering Physician)



# By Status





# By Transportation

This report is named "Schedules by Walkin" in the My Reports area.



Report shows schedules by transportation details for a user selected date range.



#### **Transport: Medical Transport**

| Patient                | Contact Number        | Study Date          | Facility                    |
|------------------------|-----------------------|---------------------|-----------------------------|
| Doe, John              | Home:                 |                     |                             |
| 123456 test            | Mobile :              | 07/29/2020 11:00 am | KMMI                        |
| testtown - Ri - 68046  | Work:                 |                     |                             |
| Test, Test             | Home:                 |