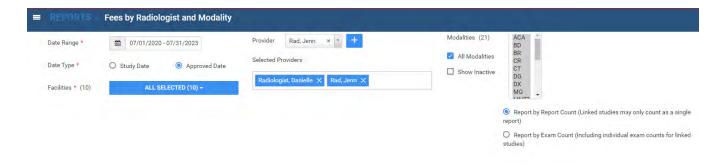

# Fees by Radiologist and Modality

Radiologist fee schedules must be set up under **Setup** > **Resources** > **Provider Pay Schedule**.