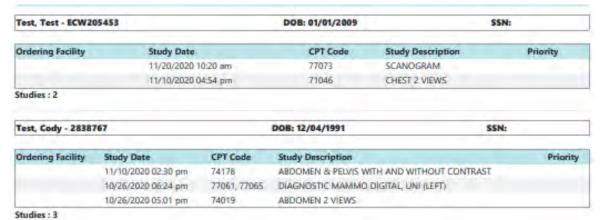

|
|                                           |                       |                                          |                                |  |  |
| Referring Physician Name                  | : Michael Bisco MD    | Referring Physician                      | n Fax #: 4808923258            |  |  |
| Referring Physician Name                  | : Michael Bisco MD    | Referring Physician                      | n Fax #: 4808923258<br>Phone # |  |  |
|                                           |                       |                                          |                                |  |  |
| Patient Name                              | Accession #           | Schedule Date                            |                                |  |  |



# Study List - Ordering Facility



# Study List - Technologist





#### **Cancellation Reason**



### Study by Radiologist



| Approving Physician Name | Modality | Studies Count By Modality |
|--------------------------|----------|---------------------------|
| Apps-Rad, Demo           | СТ       | 1                         |
|                          | MG       | 1                         |
|                          | MR       | 2                         |
|                          | Total    | 4                         |

# **Export Completed Studies**



The exported report includes the following columns.



| Facility                              | Authorization                         | CPT codes                    | SSN                        | Home phone                         | Technologist