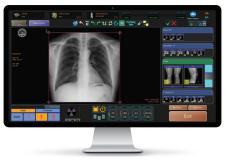

### **ULTRA Image Acquisition Software**

The combination of the Universal DR wireless detector with customizable ULTRA image processing software makes for an ideal and straightforward DR upgrade or retrofit DR solution. The intuitive user interface, which includes an intelligent workflow design for managing exams on a single screen, enhances the overall image workflow and saves time for both the user and the patient.

#### Main features of the ULTRA software

- Connectivity compatible with the DICOM standard and RIS/PACS
- Procedure code mapping tool
- Study annexes
- · Free text annotation
- · Automatic masking
- · Study list filter
- History
- · Image zoom
- Grid suppression
- Enabling HIPAA compliance (password protection, screen lock)
- Foldering (to merge and move studies)
- DICOM Store
- DICOM modality work list (MWL)