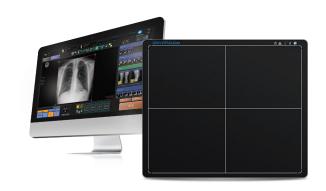

# The Universal DR system is an economical solution that simplifies the transition from analog to digital

- The combination of advanced analog-to-digital imaging and handling features simplifies the operation and use for radiography in general
- The wireless CsI detector, in conjunction with the imaging processing software ULTRA, delivers exceptional image quality and the right combination of advanced features in simplified software for all general radiography applications
- It features Automatic Exposure Detection (AED), enabling quick installation and operational readiness process, without requiring adjustments or connections to the X-ray equipment
- The Universal DR wireless detector is available in 14" x 17" and 17" x 17" cassettes and is compatible with any standard X-ray system

### **ULTRA Image Acquisition Software**

The combination of the Universal DR wireless detector with customizable ULTRA image processing software makes for an ideal and straightforward DR upgrade or retrofit DR solution. The intuitive user interface, which includes an intelligent workflow design for managing exams on a single screen, enhances the overall image workflow and saves time for both the user and the patient.

Universal DR simplifies the transition from analog to digital radiography and is suitable for both new X-ray systems and upgrading existing X-ray rooms.