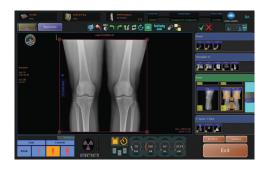

### **ULTRA Image Acquisition Software**

The combination of the Universal DR wireless detector with customizable ULTRA image processing software makes for an ideal and straightforward DR upgrade or retrofit DR solution. The intuitive user interface, which includes an intelligent workflow design for managing exams on a single screen, enhances the overall image workflow and saves time for both the user and the patient.

#### Main features of the ULTRA software

- Connectivity compatible with the DICOM standard and RIS/PACS
- Procedure code mapping tool
- Study annexes
- · Free text annotation
- · Automatic masking
- · Study list filter
- History
- · Image zoom
- Grid suppression
- Enabling HIPAA compliance (password protection, screen lock)
- Foldering (to merge and move studies)
- DICOM Store
- DICOM modality work list (MWL)