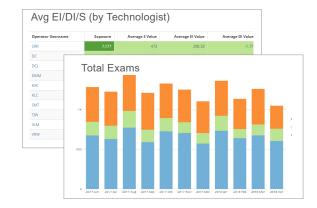

## **AeroRemote® Insights**

The cloud-based AeroRemote Insights monitoring service is an easy-to-use analytical tool that assists institutions in effectively managing their digital radiography assets, and is available with Universal DR systems.

Access real-time metrics on procedure volumes, staff performance and system health to make quick and informed decisions. Visualize daily data with user-friendly graphs for assessing productivity, identifying training opportunities and optimizing asset management.