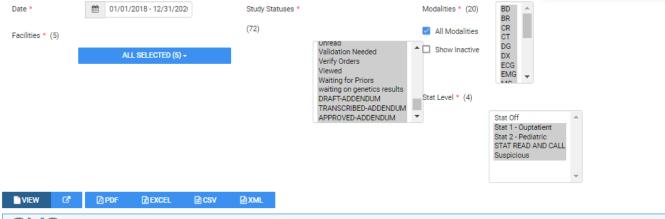

### **Daily Schedules Reports**

Use the Reports Filter page to define the information to appear in the report.

| REPORTS - Report                | Filter                    |                      |                                       | Ф                                |
|---------------------------------|---------------------------|----------------------|---------------------------------------|----------------------------------|
| CLEAR FILTER<br>From:06/29/2020 | Filter Fields GENERATEHT  | ML GENERATEPDFREPORT | GENERATEXLSX GENERATECSV GENERATEXML  | Search Report                    |
| To: 11/30/2020                  | From Date/To Date *       |                      | Facility *                            | Report Types                     |
| Facilities                      | 06/29/2020                | 21                   | All Facilities                        | Daily Schedules                  |
| Test Facility $\times$          | 11/30/2020                | 21                   | Select facilities                     | O Patient Form                   |
|                                 | Patients                  |                      | Modality                              | O Patient Daily Schedule Form    |
|                                 | Search Patient            | w.                   |                                       | O By Appointment Type            |
| Date Filter                     | Referring Physician       |                      |                                       | O Detailed Appointment Type      |
| Study Date                      | Last Name                 | First Name           | D BD                                  | O By Modality                    |
| O Schedule Date                 | From                      | From To              | Modality Rooms                        | O By Doctor                      |
|                                 | Reading Physician         |                      |                                       | O By Status                      |
|                                 | Last Name                 | First Name           | Select modality rooms * +             | O By Transportation              |
|                                 | Ordering Facility         | From                 | Study Status                          |                                  |
|                                 |                           | _                    | Select study status * +               | O Completed Schedules            |
|                                 | Search Ordering Facility  | *                    | Schedule Status                       | O Incomplete Schedules           |
|                                 |                           |                      | Select schedule status * +            | O Walkin                         |
|                                 | Search Insurance provider | ¥                    | Cancel Reasons                        | O Studies by CPT                 |
|                                 | Procedure Codes           |                      | A                                     | O Referring Physician Format 1   |
|                                 | Search CPT                | Ψ.                   | 3 Attempts MadePhysician     Notified | Referring Physician Format 2     |
|                                 | Diagnostic Codes          |                      | Adverse Reaction                      | O Referring Physician Format 3   |
|                                 | Search ICD                | *                    |                                       | O Referring Physician Format 4   |
|                                 | Marketing Rep.            |                      |                                       | O Top Referring Doctor           |
|                                 | Search Marketing Rep      | w                    |                                       | O Study List - Ordering Facility |
|                                 | DICOM Studies             |                      |                                       | O Study List - Technologist      |
|                                 | Return Only DICOM studie  | s                    |                                       | O Cancellation Reason            |
|                                 | Deleted Studies           |                      |                                       | O Study By Radiologist           |
|                                 | Included Deleted Studies  |                      |                                       |                                  |