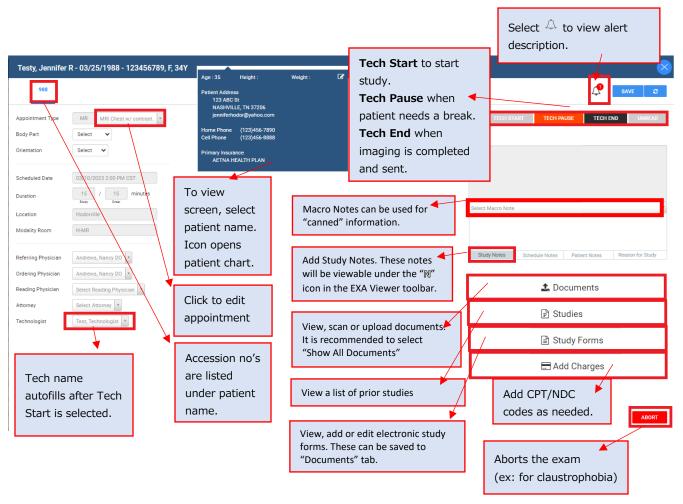

- 3. In the Technologist screen:
  - Verify and add all information based on your company's standards.
  - Select **Tech Start** when the patient enters the imaging room.
  - Select **Tech End** when imaging is completed.
  - Select **Unread** when the study is ready for reading by a Radiologist or Physician.
    - Verify images prior to marking Unread.