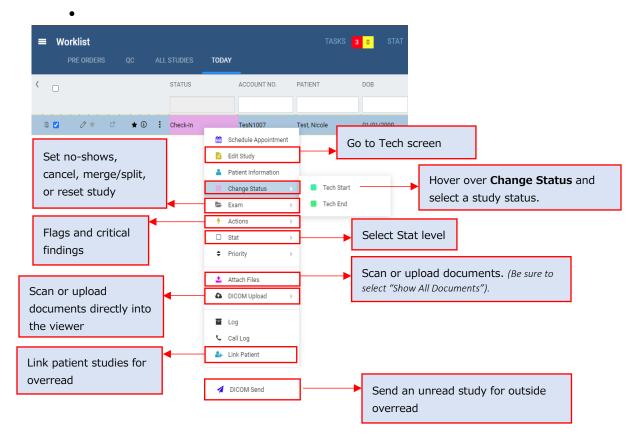

|                        |                |                |         |                                                                                                                        |
| 05:15 pm    |                        |                |                |         |                                                                                                                        |

- 3. In the Technologist screen:
  - Verify and add all information based on your company's standards.
  - Select **Tech Start** when the patient enters the imaging room.
  - Select **Tech End** when imaging is completed.
  - Select **Unread** when the study is ready for reading by a Radiologist or Physician.
    - Verify images prior to marking Unread.



## 4. Worklist shortcut menu options