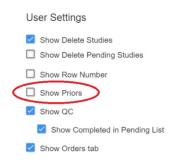

## **Delete individual images and series**

You can delete any images or series from any unapproved study.

1. In user settings, clear the Show Priors checkbox.

- 2. On the worklist, find the study containing images you want to delete, and then select the plus button.
- 3. Select the plus button again, and then select the picture buttons to determine which images and series you want to delete.