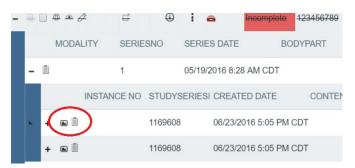

## **Delete individual images and series**

You can delete any images or series from any unapproved study.

1. In user settings, clear the Show Priors checkbox.

- 2. On the worklist, find the study containing images you want to delete, and then select the plus button.
- 3. Select the plus button again, and then select the picture buttons to determine which images and series you want to delete.

4. To delete the image or series, click the delete (trash can) button.