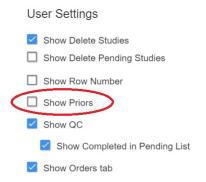

## **CD-burn images and series**

1. In user settings, clear the **Show Priors** checkbox.

2. On the worklist, find the study containing images or series you want to burn and then select the plus button.