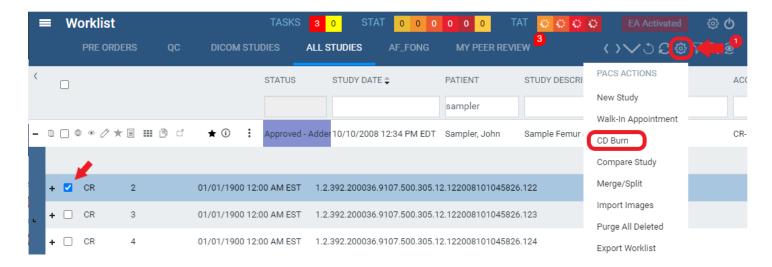

3. Select the plus button again, and then select the picture buttons to determine which images and series you want to burn.

- 4. Select the checkboxes of the images and series that you want.
- 5. On the PACS ACTIONS menu, select CD Burn.