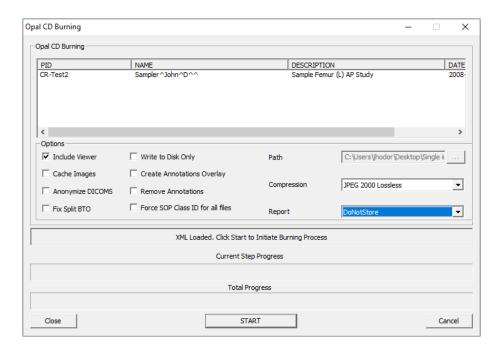

500-000615A 2

6. In **Opal CD Burning**, modify settings if necessary and then select **START**.

500-000615A 3