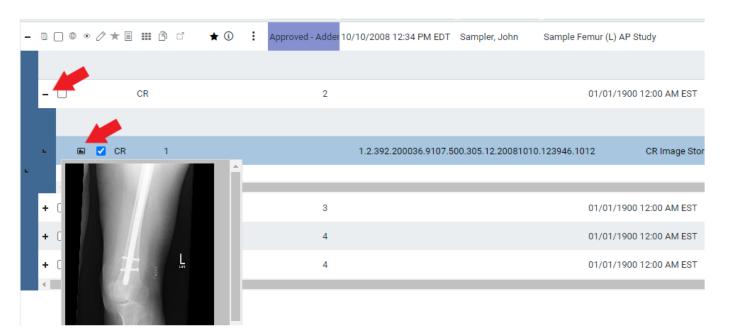

## **CD-burn images and series**

1. In user settings, clear the **Show Priors** checkbox.

2. On the worklist, find the study containing images or series you want to burn and then select the plus button.

3. Select the plus button again, and then select the picture buttons to determine which images and series you want to burn.

- 4. Select the checkboxes of the images and series that you want.
- 5. On the PACS ACTIONS menu, select CD Burn.