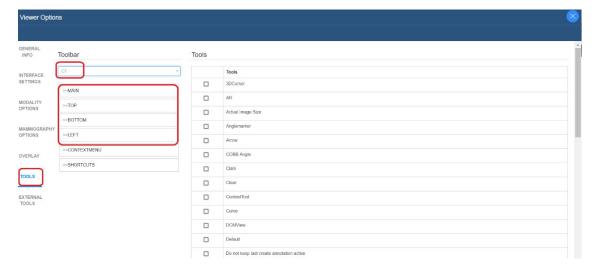

See also "Configure the viewer" in the User's Manual.

1. Click the settings button, and then click **Viewer Settings**.

- 2. In the **Viewer Options** dialog box, click the **Tools** tab.
- 3. Under **Toolbar**, make necessary changes.
- 4. Under **Tools**, select or clear check boxes to add or remove tools.