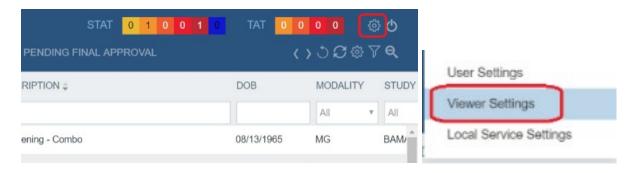

See also "Configure the viewer" in the User's Manual.

1. Click the settings button, and then click **Viewer Settings**.

- 2. In the **Viewer Options** dialog box, click the **Tools** tab.
- 3. Under **Toolbar**, make necessary changes.
- 4. Under **Tools**, select or clear check boxes to add or remove tools.